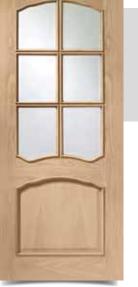

#### **UNFINISHED OAK** LOUIS FIRE DOOR WITH RAISED **MOULDINGS**

£157.95 (ex VAT)

**UNFINISHED OAK** OAK RIVIERA DOOR WITH CLEAR GLASS AND RAISED MOULDINGS

**£137.95** (ex VAT)

**PRE-FINISHED OAK** WORCESTER DOOR