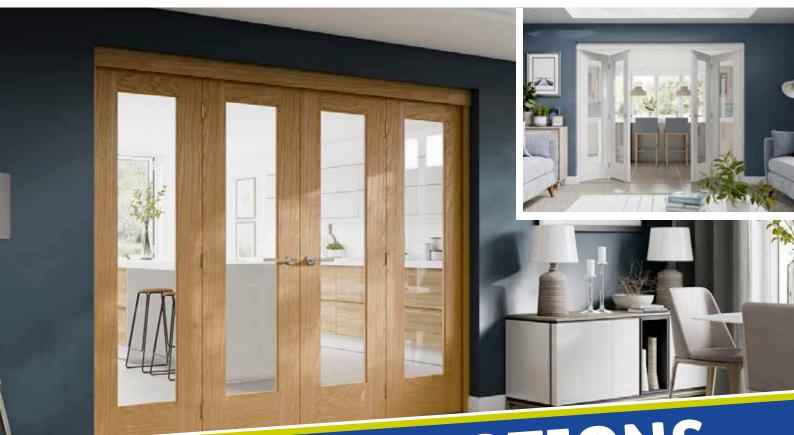

Look out for the FSC<sup>®</sup> and PEFC<sup>™</sup> logos for certified products.

Door featured White Primed Pattern 10 (Sold Separately)

WFFOLD 5

**WFFOLD 6** 

£499.95 (ex VAT)

£512.95 (ex VAT)

**£116.95** (ex VAT)