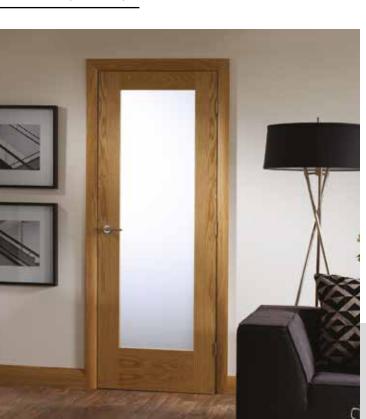

#### WHITE PRIMED ALTINO DOOR WITH CLEAR GLASS

£93.95 (ex VAT)

6

WHITE PRIMED WORCESTER PAIR WITH CLEAR GLASS

from **£197.95** (ex VAT)

**£68.95** (ex VAT)

WHITE PRIMED PATTERN 10 FIRE DOOR

£124.95 (ex VAT)