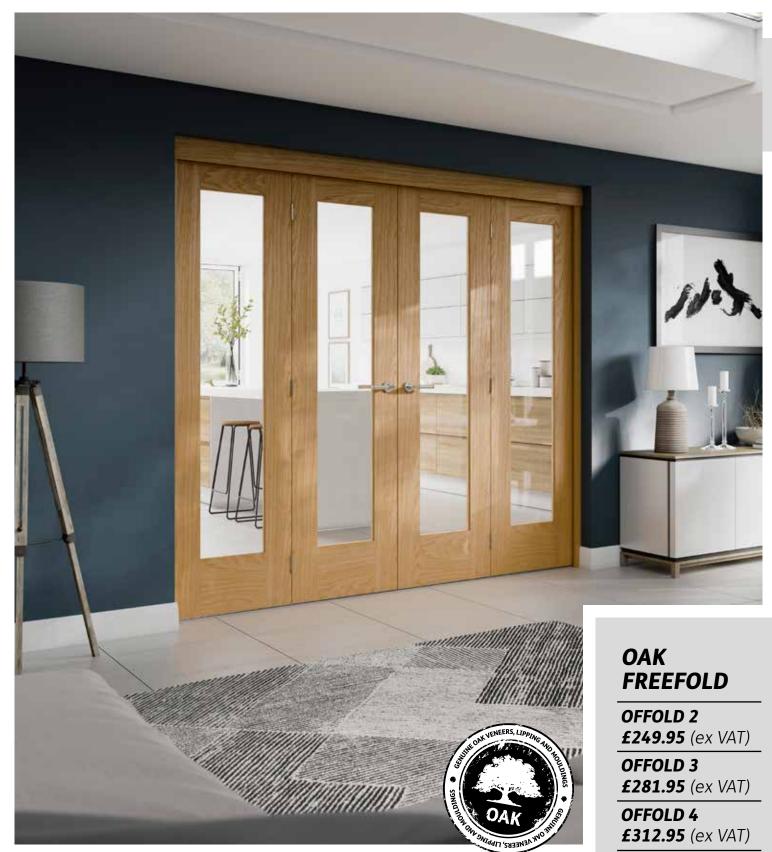

**OFFOLD 5** 

**OFFOLD 6** 

£374.95 (ex VAT)

£449.95 (ex VAT)

Door Featured Pre-finished Oak Pattern 10 (Sold Separately)

UNFINISHED OAK SUFFOLK FIRE DOOR from £129.95 (ex VAT) UNFINISHED OAK SUFFOLK BI-FOLD DOOR £137.95 (ex VAT)