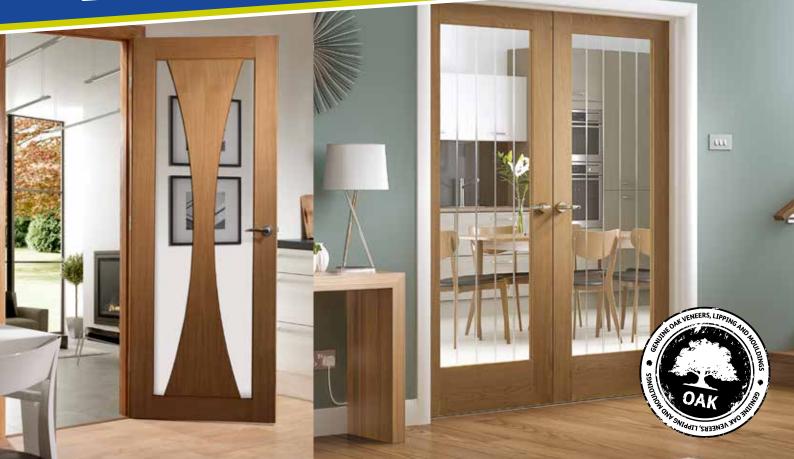

Transform the spaces you love

**£172.95** (ex VAT)

UNFINISHED OAK DX DOOR £92.95 (ex VAT)

UNFINISHED OAK DX DOOR WITH OBSCURE GLASS £119.95 (ex VAT)

UNFINISHED OAK MESSINA DOOR WITH OBSCURE GLASS

£134.95 (ex VAT)

PRE-FINISHED OAK MESSINA DOOR WITH CLEAR GLASS

**£159.95** (ex VAT)

UNFINISHED OAK MESSINA DOOR

**£109.95** (ex VAT)

UNFINISHED OAK MESSINA FIRE DOOR

**£162.95** (ex VAT)

PRE-FINISHED OAK MESSINA DOOR

**£137.95** (ex VAT)