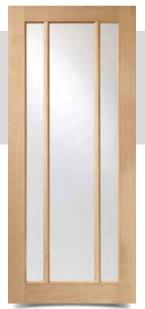

UNFINISHED OAK SUFFOLK 6 LIGHT DOOR WITH CLEAR GLASS

from **£131.95** (ex VAT)

UNFINISHED OAK SUFFOLK 1 LIGHT DOOR WITH CLEAR ETCHED GLASS

**£104.95** (ex VAT)

£224.95 (ex VAT)