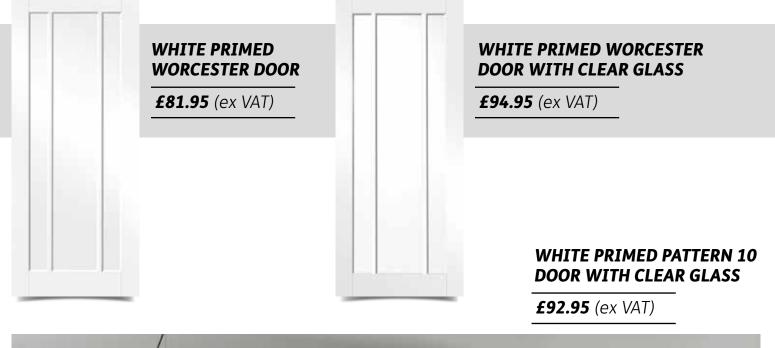

#### WHITE PRIMED ALTINO DOOR WITH CLEAR GLASS

£93.95 (ex VAT)

6

WHITE PRIMED WORCESTER PAIR WITH CLEAR GLASS

from **£197.95** (ex VAT)

**£68.95** (ex VAT)

WHITE PRIMED PATTERN 10 FIRE DOOR

£124.95 (ex VAT)

WHITE PRIMED PATTERN 10 PAIR WITH CLEAR GLASS

from **£191.95** (ex VAT)

WHITE PRIMED PATTERN 10 DOOR WITH

**£96.95** (ex VAT)

**OBSCURE GLASS** 