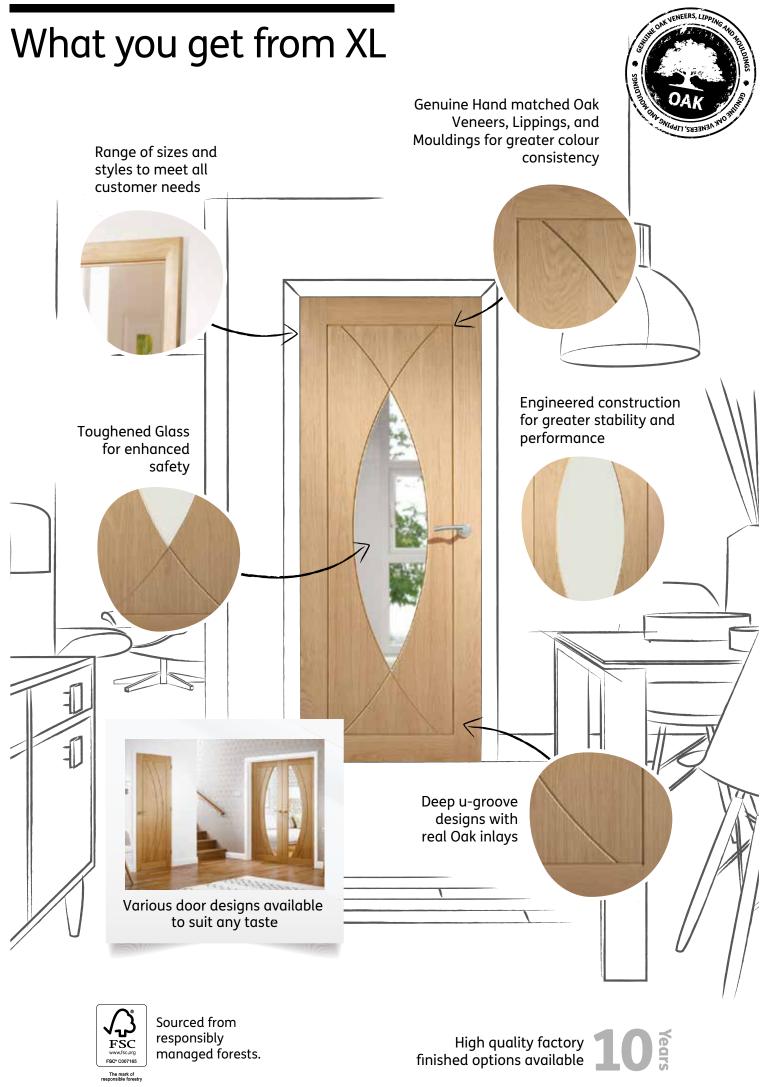

## Why Choose XL?

XL is the market leader in the supply of beautiful timber doors with a huge range of styles available in multiple sizes and finishes. Our vast experience and attention to detail ensures our products are the best in their class with unique features that can only be found at XL.

#### This is the XL Difference.

The XL Promise

When we say oak we mean oak. It means our doors are made using real oak. Not just the veneers but solid oak on lippings and mouldings too. XL never substitute for inferior quality materials.

Timber is a precious natural resource and with it comes a responsibility.

At XL we have always procured products from ethical and sustainably managed sources and have had own FSC<sup>®</sup> Chain of Custody since 1995 and PEFC<sup>™</sup> since 2014.

Look out for the FSC<sup>®</sup> and PEFC<sup>™</sup> logos for certified products.

Door featured White Primed Pattern 10 (Sold Separately)

WFFOLD 5

**WFFOLD 6** 

£499.95 (ex VAT)

£512.95 (ex VAT)

**£116.95** (ex VAT)