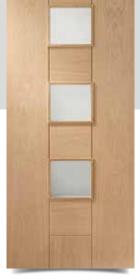

**£124.95** (ex VAT)

**PRE-FINISHED OAK WORCESTER DOOR** WITH CLEAR GLASS

£137.95 (ex VAT)

**PRE-FINISHED OAK PATTERN 10** DOOR

£112.95 (ex VAT)

**PRE-FINISHED OAK PATTERN 10 DOOR** WITH OBSCURE GLASS £137.95 (ex VAT)

**PRE-FINISHED OAK PATTERN 10 DOOR** WITH CLEAR GLASS

£129.95 (ex VAT)

UNFINISHED OAK CALABRIA DOOR WITH RAISED MOULDINGS

£124.95 (ex VAT)

**UNFINISHED OAK** 

**PATTERN 10 DOOR** 

UNFINISHED OAK CALABRIA DOOR WITH CLEAR GLASS AND RAISED MOULDINGS