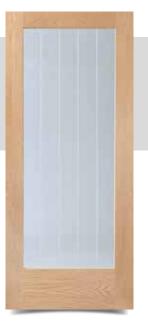

**£124.95** (ex VAT)

**PRE-FINISHED OAK WORCESTER DOOR** WITH CLEAR GLASS

£137.95 (ex VAT)

**PRE-FINISHED OAK PATTERN 10** DOOR

£112.95 (ex VAT)

**PRE-FINISHED OAK PATTERN 10 DOOR** WITH OBSCURE GLASS £137.95 (ex VAT)

**PRE-FINISHED OAK PATTERN 10 DOOR** WITH CLEAR GLASS

£129.95 (ex VAT)

UNFINISHED OAK CALABRIA DOOR WITH RAISED MOULDINGS

£124.95 (ex VAT)

**UNFINISHED OAK** 

**PATTERN 10 DOOR** 

UNFINISHED OAK CALABRIA DOOR WITH CLEAR GLASS AND RAISED MOULDINGS