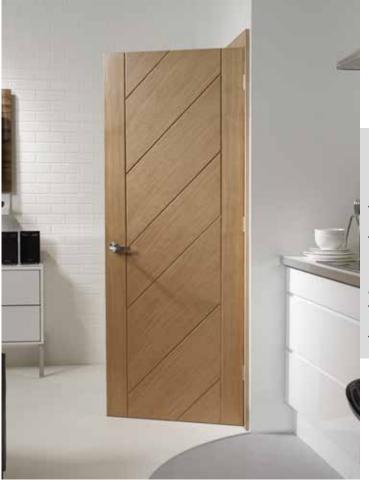

Transform the spaces you love

**£172.95** (ex VAT)

UNFINISHED OAK DX DOOR £92.95 (ex VAT)

UNFINISHED OAK DX DOOR WITH OBSCURE GLASS £119.95 (ex VAT)

UNFINISHED OAK MESSINA DOOR WITH OBSCURE GLASS

£134.95 (ex VAT)

PRE-FINISHED OAK MESSINA DOOR WITH CLEAR GLASS

**£159.95** (ex VAT)

UNFINISHED OAK MESSINA DOOR

**£109.95** (ex VAT)

UNFINISHED OAK MESSINA FIRE DOOR

**£162.95** (ex VAT)

PRE-FINISHED OAK MESSINA DOOR

**£137.95** (ex VAT)