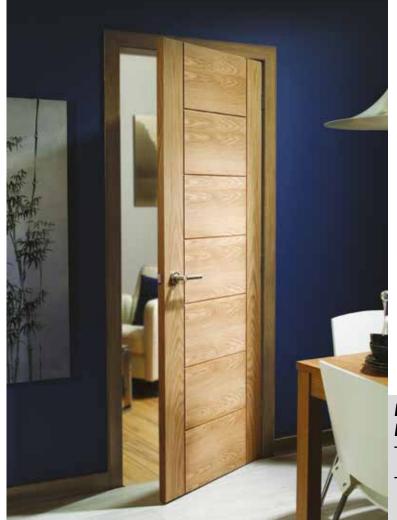

**£124.95** (ex VAT)

**PRE-FINISHED OAK WORCESTER DOOR** WITH CLEAR GLASS

£137.95 (ex VAT)

**PRE-FINISHED OAK PATTERN 10** DOOR

£112.95 (ex VAT)

**PRE-FINISHED OAK PATTERN 10 DOOR** WITH OBSCURE GLASS £137.95 (ex VAT)

**PRE-FINISHED OAK PATTERN 10 DOOR** WITH CLEAR GLASS

£129.95 (ex VAT)

UNFINISHED OAK CALABRIA DOOR WITH RAISED MOULDINGS

£124.95 (ex VAT)

**UNFINISHED OAK** 

**PATTERN 10 DOOR** 

UNFINISHED OAK CALABRIA DOOR WITH CLEAR GLASS AND RAISED MOULDINGS