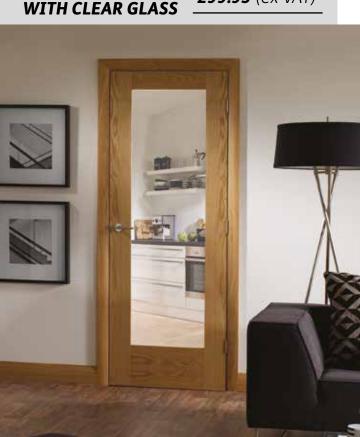

#### WHITE PRIMED ALTINO DOOR WITH CLEAR GLASS

£93.95 (ex VAT)

6

WHITE PRIMED WORCESTER PAIR WITH CLEAR GLASS

from **£197.95** (ex VAT)

**£68.95** (ex VAT)

WHITE PRIMED PATTERN 10 FIRE DOOR

£124.95 (ex VAT)