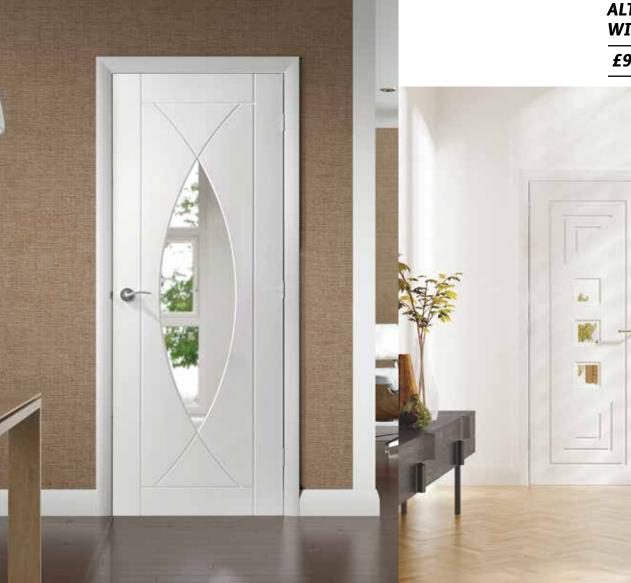

#### WHITE PRIMED ALTINO DOOR WITH CLEAR GLASS

£93.95 (ex VAT)

6

WHITE PRIMED WORCESTER PAIR WITH CLEAR GLASS

from **£197.95** (ex VAT)

**£68.95** (ex VAT)

WHITE PRIMED PATTERN 10 FIRE DOOR

£124.95 (ex VAT)