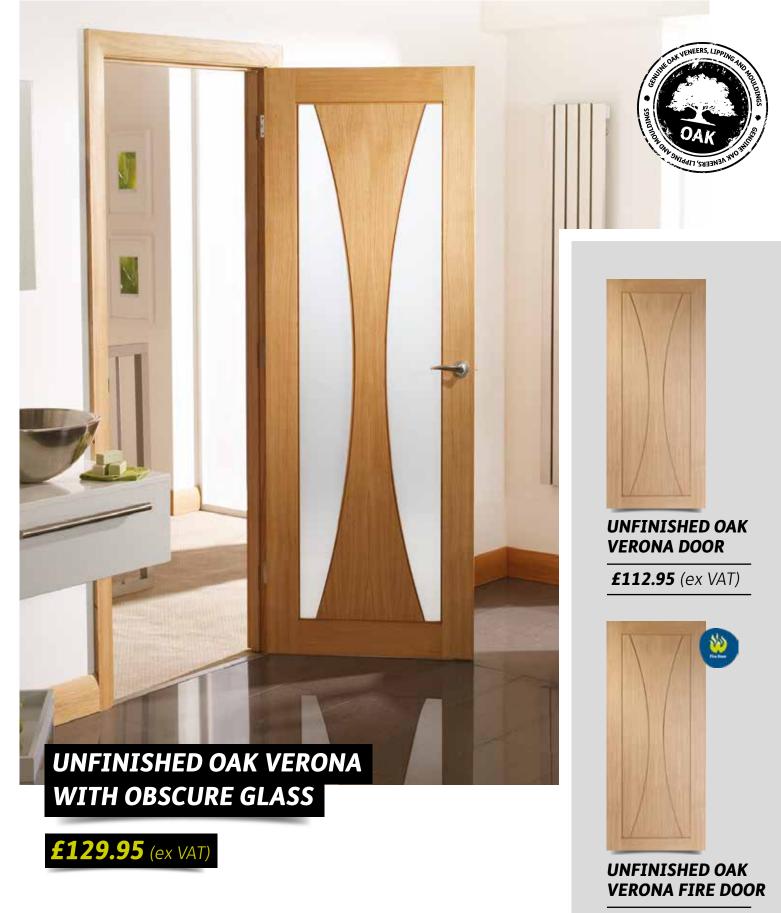

#### WHITE PRIMED ALTINO DOOR WITH CLEAR GLASS

£93.95 (ex VAT)

6

WHITE PRIMED WORCESTER PAIR WITH CLEAR GLASS

from **£197.95** (ex VAT)

**£68.95** (ex VAT)

WHITE PRIMED PATTERN 10 FIRE DOOR

£124.95 (ex VAT)

WHITE PRIMED PATTERN 10 PAIR WITH CLEAR GLASS

from **£191.95** (ex VAT)

WHITE PRIMED PATTERN 10 DOOR WITH

**£96.95** (ex VAT)

**OBSCURE GLASS** 