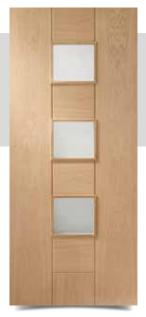

**£124.95** (ex VAT)

**PRE-FINISHED OAK WORCESTER DOOR** WITH CLEAR GLASS

£137.95 (ex VAT)

**PRE-FINISHED OAK PATTERN 10** DOOR

£112.95 (ex VAT)

**PRE-FINISHED OAK PATTERN 10 DOOR** WITH OBSCURE GLASS £137.95 (ex VAT)

**PRE-FINISHED OAK PATTERN 10 DOOR** WITH CLEAR GLASS

£129.95 (ex VAT)

UNFINISHED OAK CALABRIA DOOR WITH RAISED MOULDINGS

£124.95 (ex VAT)

**UNFINISHED OAK** 

**PATTERN 10 DOOR** 

UNFINISHED OAK CALABRIA DOOR WITH CLEAR GLASS AND RAISED MOULDINGS