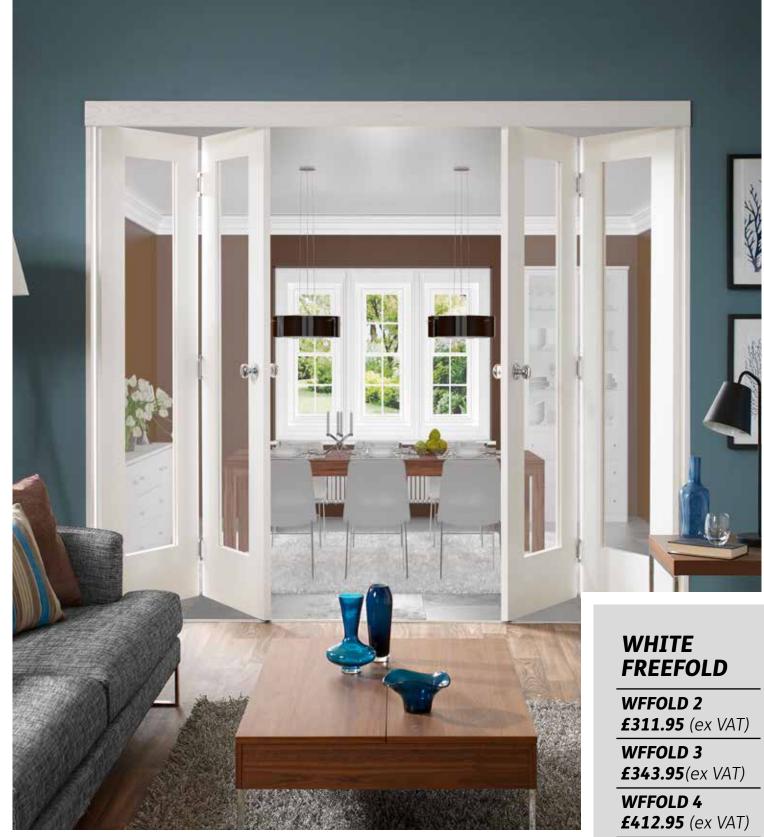

Look out for the FSC<sup>®</sup> and PEFC<sup>™</sup> logos for certified products.

Door featured White Primed Pattern 10 (Sold Separately)

WFFOLD 5

**WFFOLD 6** 

£499.95 (ex VAT)

£512.95 (ex VAT)

**£116.95** (ex VAT)