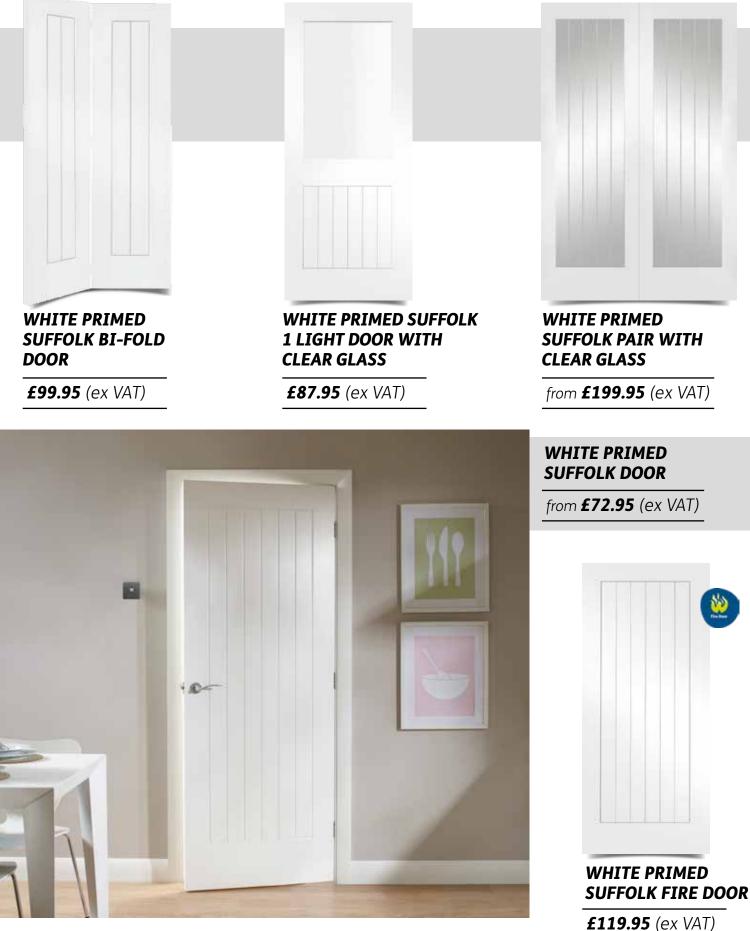

WHITE PRIMED ALTINO DOOR

**£74.95** (ex VAT)

#### WHITE PRIMED ALTINO DOOR WITH CLEAR GLASS

£93.95 (ex VAT)

6

WHITE PRIMED WORCESTER PAIR WITH CLEAR GLASS

from **£197.95** (ex VAT)

**£68.95** (ex VAT)

WHITE PRIMED PATTERN 10 FIRE DOOR

£124.95 (ex VAT)

WHITE PRIMED PATTERN 10 PAIR WITH CLEAR GLASS

from **£191.95** (ex VAT)

WHITE PRIMED PATTERN 10 DOOR WITH

**£96.95** (ex VAT)

**OBSCURE GLASS** 