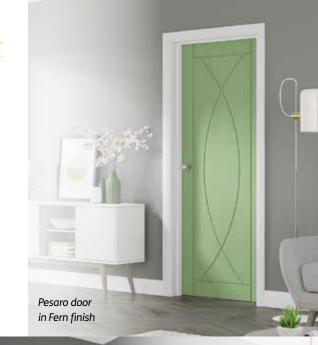

## Smooth Finishes

Choose **any one** of our **White Primed doors** in any one of the colours below.

**Glacier** Code: PFC-GLACIER

**Chantilly** Code: PFC-CHANTILLY

Isabella Code: PFC-ISABELLA

Merlin Code: PFC-MERLIN

Fern Code: PFC-FERN

**Ember** Code: PFC-EMBER

**Storm** Code: PFC-STORM

**Slate** Code: PFC-SLATE

**Cinder** Code: PFC-CINDER

**Cosmos** Code: PFC-COSMOS