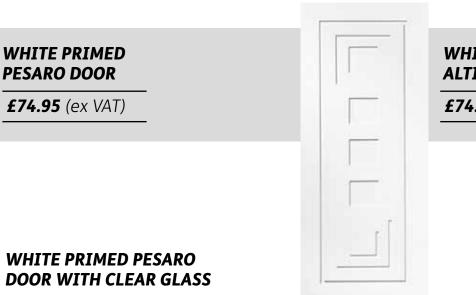

WHITE PRIMED ALTINO DOOR

**£74.95** (ex VAT)

#### WHITE PRIMED ALTINO DOOR WITH CLEAR GLASS

£93.95 (ex VAT)

6

WHITE PRIMED WORCESTER PAIR WITH CLEAR GLASS

from **£197.95** (ex VAT)

**£68.95** (ex VAT)

WHITE PRIMED PATTERN 10 FIRE DOOR

£124.95 (ex VAT)