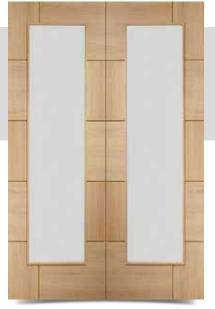

#### WHITE PRIMED ALTINO DOOR WITH CLEAR GLASS

£93.95 (ex VAT)

6

WHITE PRIMED WORCESTER PAIR WITH CLEAR GLASS

from **£197.95** (ex VAT)

**£68.95** (ex VAT)

WHITE PRIMED PATTERN 10 FIRE DOOR

£124.95 (ex VAT)

WHITE PRIMED PATTERN 10 PAIR WITH CLEAR GLASS

from **£191.95** (ex VAT)

WHITE PRIMED PATTERN 10 DOOR WITH

**£96.95** (ex VAT)

**OBSCURE GLASS** 