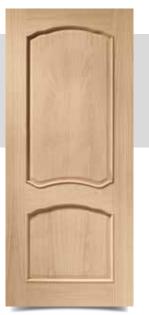

#### PRE-FINISHED OAK PALERMO DOOR

from **£119.95** (ex VAT)

**£156.95** (ex VAT)

**UNFINISHED OAK** LOUIS DOOR WITH **RAISED MOULDINGS** 

£102.95 (ex VAT)