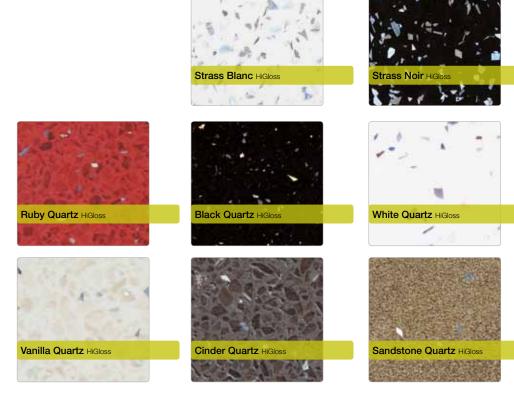

## great value

In Odyssey you will find all the right designs. We've shaped the range to offer all the popular favourites, together with the very latest trends.

Everyone loves the luxury of granite and stone and the Quartz collection offers exactly that. The eight beautiful colours flecked with metallic particles combine so well with a wide range of kitchen doors.

If you want luxury for less, then this is the perfect product for you.

Pictured: Black Quartz worksurface with new Q3 profile and splashback in HiGloss texture.

Woodgrains are always a popular choice and we have designs to suit traditional or contemporary style kitchens.