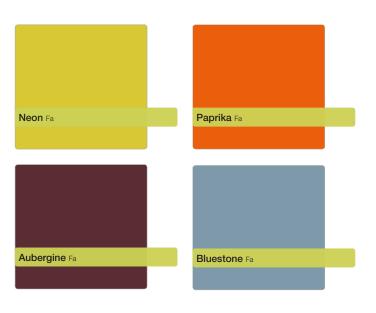

We've expanded the range of plain colours to include fashionable new shades of Neon, Bluestone, Paprika and Aubergine. Or there are softer neutral colours with just a hint of pearlescence which look superb with woodgrains. Most worksurfaces are also available in a matching splashback design too.