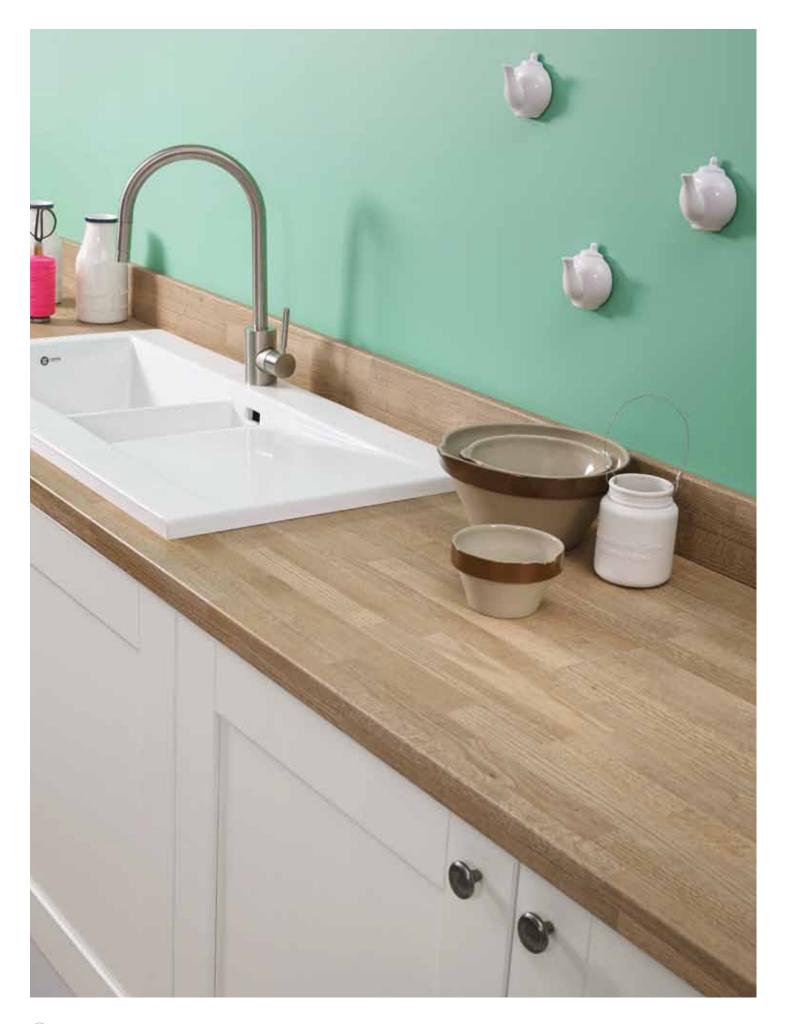

## surfaces that work

Laminate is the most versatile, easy maintenance and affordable worksurface you can buy. It delivers high fashion and high performance for busy homes.

Adding further to its list of benefits, all Odyssey splashbacks, upstands and worksurfaces now incorporate the world-class Sanitized® Actifresh anti-bacterial protection. Odourless, non-toxic and taste-free, independent tests have proven that this advanced treatment reduces bacteria and microbe growth by 99%. Actifresh does not replace normal cleaning but it does help keep surfaces free from bacteria.

Extra hygiene. Extra peace of mind.

Pictured: Nordic Beech worksurface and Bluestone splashback both in Fa texture.