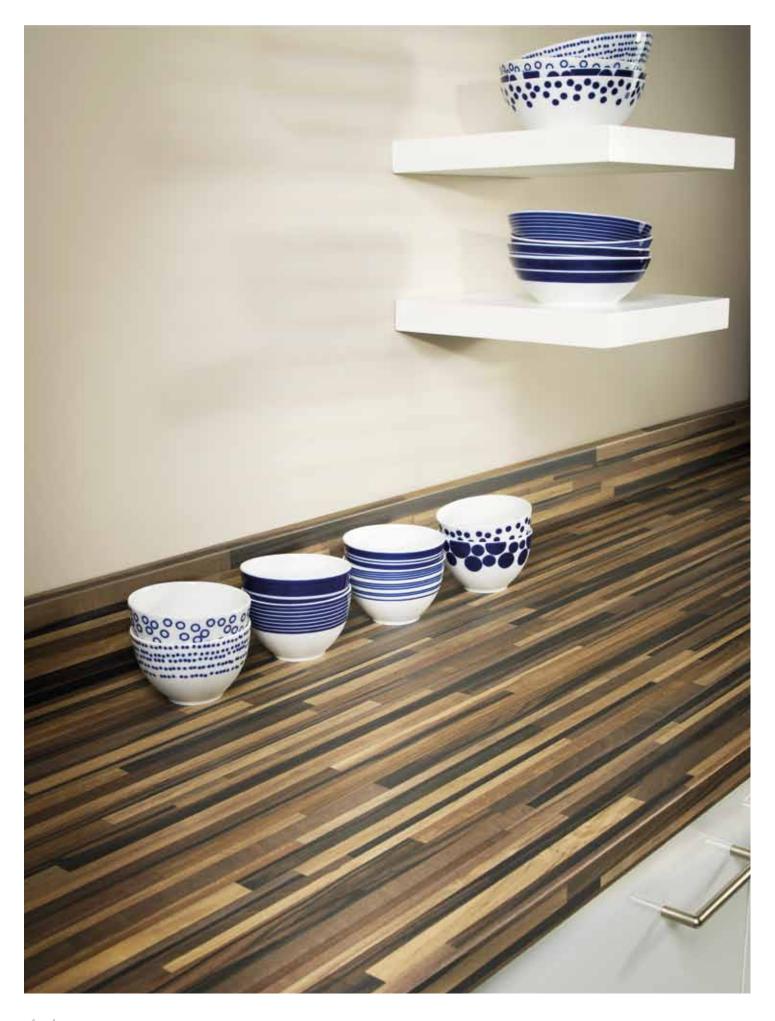

## surfaces that work

Laminate is the most versatile, easy maintenance and affordable worksurface you can buy. It delivers high fashion and high performance for busy homes.

Adding further to its list of benefits, all Odyssey splashbacks, upstands and worksurfaces now incorporate the world-class Sanitized® Actifresh anti-bacterial protection. Odourless, non-toxic and taste-free, independent tests have proven that this advanced treatment reduces bacteria and microbe growth by 99%. Actifresh does not replace normal cleaning but it does help keep surfaces free from bacteria.

Extra hygiene. Extra peace of mind.

Pictured: Nordic Beech worksurface and Bluestone splashback both in Fa texture.