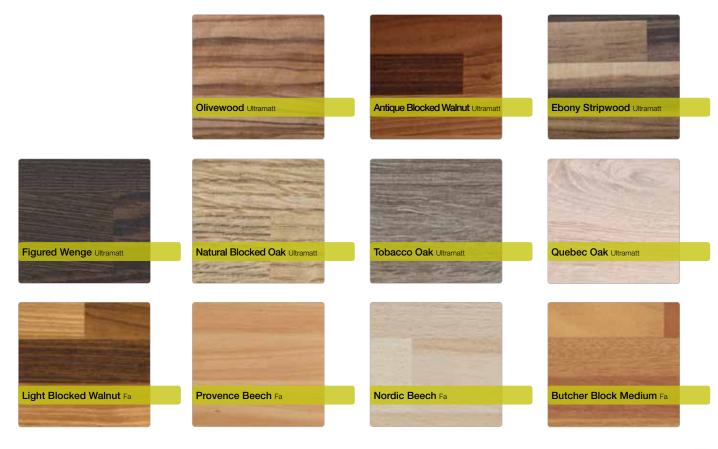

If you want luxury for less, then this is the perfect product for you.

Pictured: Black Quartz worksurface with new Q3 profile and splashback in HiGloss texture.

Woodgrains are always a popular choice and we have designs to suit traditional or contemporary style kitchens.

great design

Go for rich and exotic with Ebony Stripwood, Figured Wenge and Olivewood. Or modern classics with whitewashed Quebec Oak and long-standing favourites like Butcher Block Medium and Natural Blocked Oak. New textures include Ultramatt which complements the Q3 square edge profile giving it the look and feel of freshly sanded wood.

### Pictured: New Natural Blocked Oak worksurface and upstand with Q3 profile in Ultramatt texture.