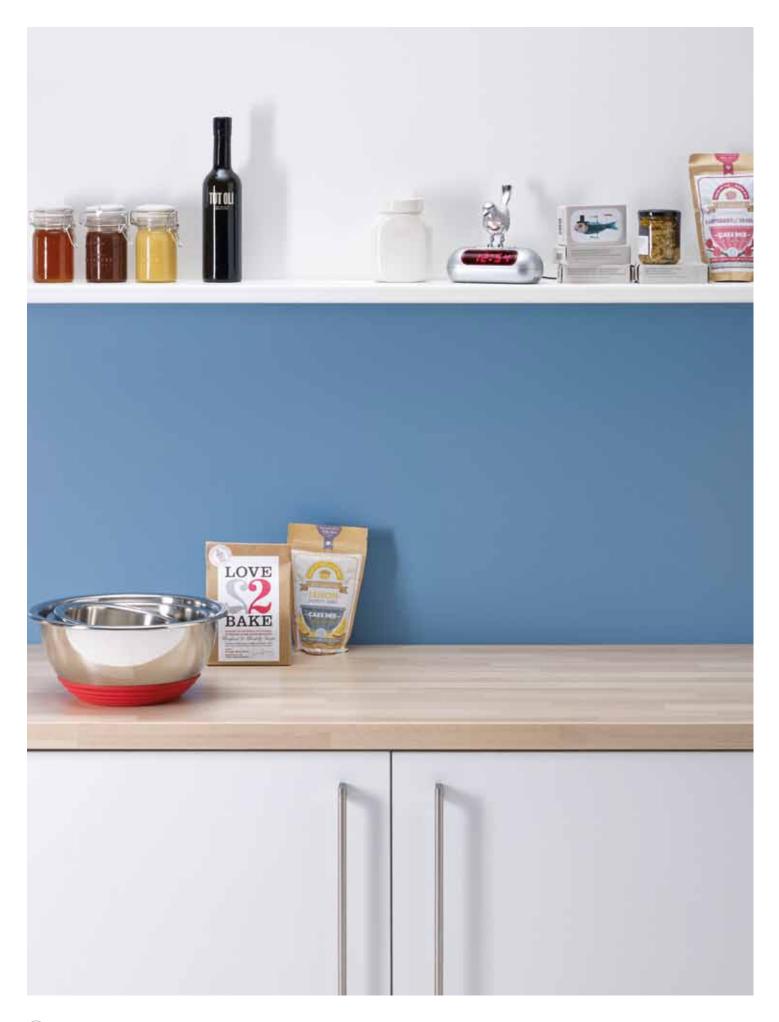

all shapes and sizes

Splashbacks are a great alternative to tiles. They're fast and easy to install and are very easy to keep clean.

reat colours

They provide a seamless, decorative area between the worksurface and wall cabinetry that's easy to maintain and hygienic. A simple wipe down and you're done.

We've expanded the range of plain colours to include fashionable new shades of Neon, Bluestone, Paprika and Aubergine. Or there are softer neutral colours with just a hint of pearlescence which look superb with woodgrains. Most worksurfaces are also available in a matching splashback design too.

So mix and match. The choice is entirely yours.

Pictured: Quebec Oak worksurface and upstand with new Q3 profile in Ultramatt and Mulberry splashback in HiGloss texture.

Aubergine Fa