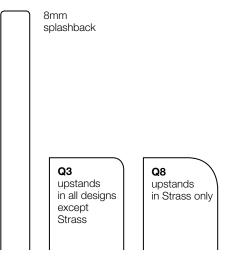

Upstands measure 100mm high and come in 3m lengths which are easy to handle. They are simply cut to size and bonded onto the wall. We recommend the use of our special BB Complete adhesive and sealant for this. It gives a perfectly colour-matched join, as well as a seal that is guaranteed to be 100% waterproof.

Our worksurfaces and upstands come in a choice of profiles including the superb Q3 for a crisp 'slab-cut' look on quartz, granites and woodgrains.

Pictured: Baltic Granite worksurface and upstand with new Q3 profile in HiGloss texture.

Q3 worksurface in all designs except Strass

Q10

worksurface

in Strass only

**Q12** Surf & Fa