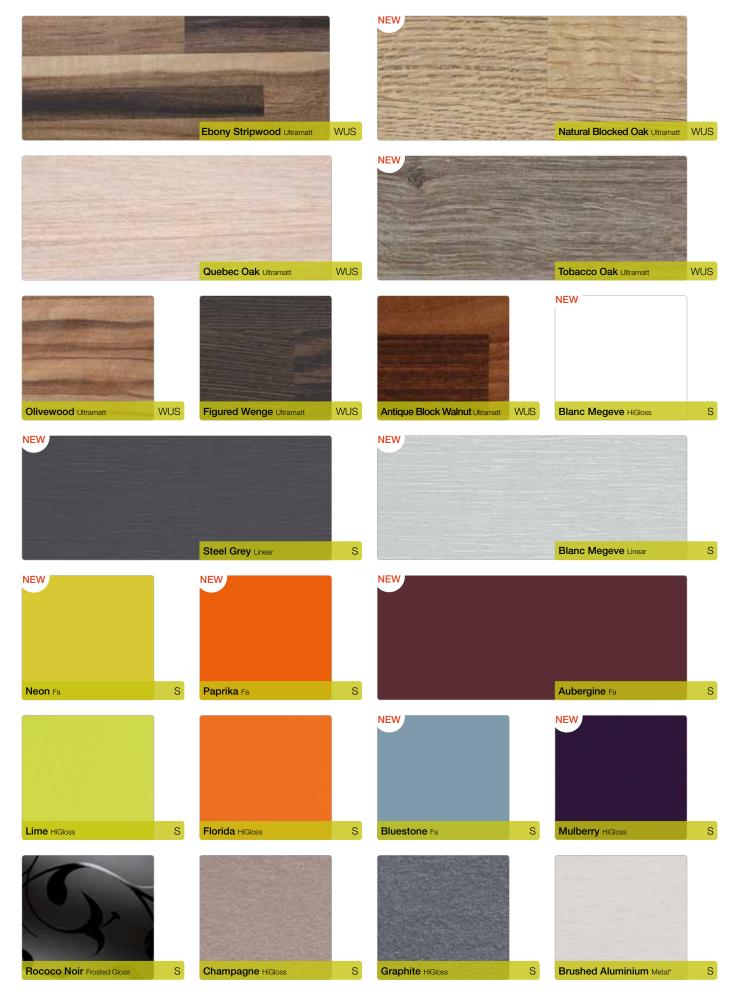

great design

Go for rich and exotic with Ebony Stripwood, Figured Wenge and Olivewood. Or modern classics with whitewashed Quebec Oak and long-standing favourites like Butcher Block Medium and Natural Blocked Oak. New textures include Ultramatt which complements the Q3 square edge profile giving it the look and feel of freshly sanded wood.

### Pictured: New Natural Blocked Oak worksurface and upstand with Q3 profile in Ultramatt texture.

## great textures

Textures are a very personal choice and we have plenty to offer. There's our established favourites of HiGloss for elegant luxury and everyday staples of Fa and Surf.

New to the range is Ultramatt texture which beautifully enhances the woodgrain designs. It has both the look and feel of newly sanded wood being warm to the touch and non-reflective. Granit and Roche complement the stone designs with a subtle texture for added luxury.

Rococo Noir Frosted Gloss

Iquitos Noir Fa

Natural Grey Stone Roche

Andorra Brown Granit

Kitchens come in all shapes and sizes. Whether it's a makeover with new worktops or a brand new project, Odyssey offers a choice of sizes for its worktops, breakfast bars, upstands and splashbacks.

We've expanded the range of plain colours to include fashionable new shades of Neon, Bluestone, Paprika and Aubergine. Or there are softer neutral colours with just a hint of pearlescence which look superb with woodgrains. Most worksurfaces are also available in a matching splashback design too.

So mix and match. The choice is entirely yours.

Pictured: Quebec Oak worksurface and upstand with new Q3 profile in Ultramatt and Mulberry splashback in HiGloss texture.

Aubergine Fa