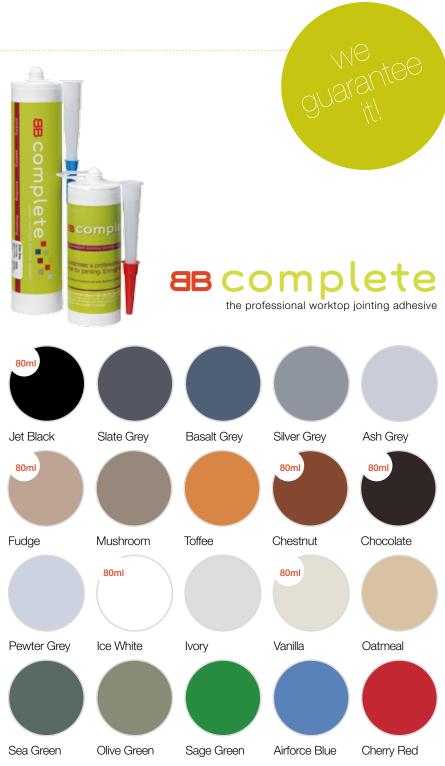

### Installation & Finishing

As part of our worktop programme, we have developed BB Complete which is a bespoke range of colour-matched adhesives for the installation and finishing of your chosen Odyssey design. BB Complete is specially designed to replace silicone which may break down over time and cause moisture ingress. BB Complete offers superb performance characteristics and enables your installer to bond, joint and seal your worksurface, upstands and splashbacks giving you a long-lasting, professional finish.

BB Complete is available in a handy 290ml cartridge with the six most popular colours in a cost effective 80ml pack.

BB Complete provides a superior result over silicone which is commonly used but can break down over time and lead to moisture penetrating into joints. BB Complete offers superb performance and is very easy to work with. For multi-purpose use when bonding, jointing and sealing there is a 290ml cartridge or a handy 80ml cartridge for simple jointing.