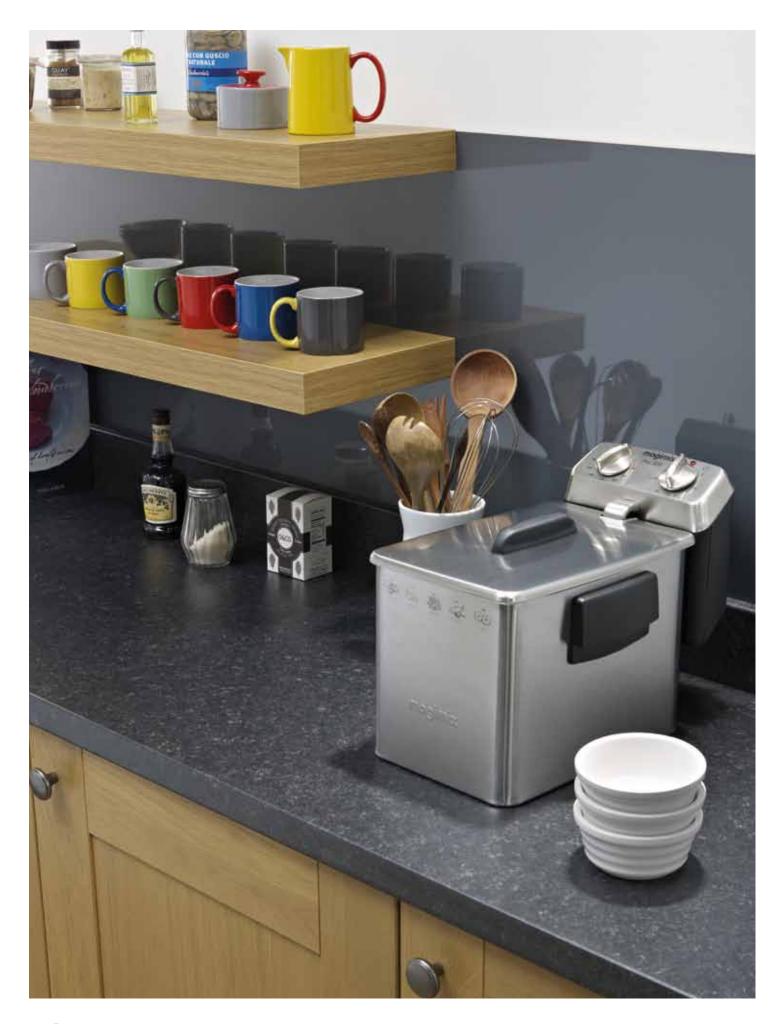

# a great product

Great design, great value, great quality. That's what Odyssey has to offer. It's a range designed to work for you.

Laminate is the most design friendly worktop material around. Our new collection features brand new designs and surface textures that give Odyssey that extra special edge. Nowhere else will you find as wide a choice of luxurious quartz designs, fashionable woodgrains and versatile splashback colours. Plus all of our worktops and upstands feature our Q3 slab cut profile and Sanitized® Actifresh anti-bacterial protection.

Made with the manufacturing excellence that Bushboard is known for, our Odyssey worksurfaces come with a lifetime guarantee. They also carry the FIRA Gold Certificate, are environmentally certified to PEFC and carry the international quality assurance of BS EN 438. So, you can be confident of their longlasting quality.

And for affordability, it's a winner too. There are 52 designs to choose from. All of them are available in five sizes which means less waste, less cost and more choice. And with a range of price bands you can always find something to suit your budget.