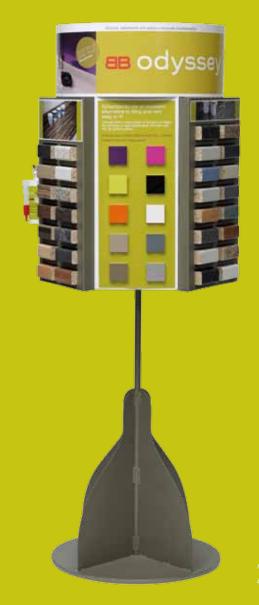

## great value

In Odyssey you will find all the right designs. We've shaped the range to offer all the popular favourites, together with the very latest trends.

Everyone loves the luxury of granite and stone and the Quartz collection offers exactly that. The eight beautiful colours flecked with metallic particles combine so well with a wide range of kitchen doors.

If you want luxury for less, then this is the perfect product for you.

Pictured: Black Quartz worksurface with new Q3 profile and splashback in HiGloss texture.

Woodgrains are always a popular choice and we have designs to suit traditional or contemporary style kitchens.