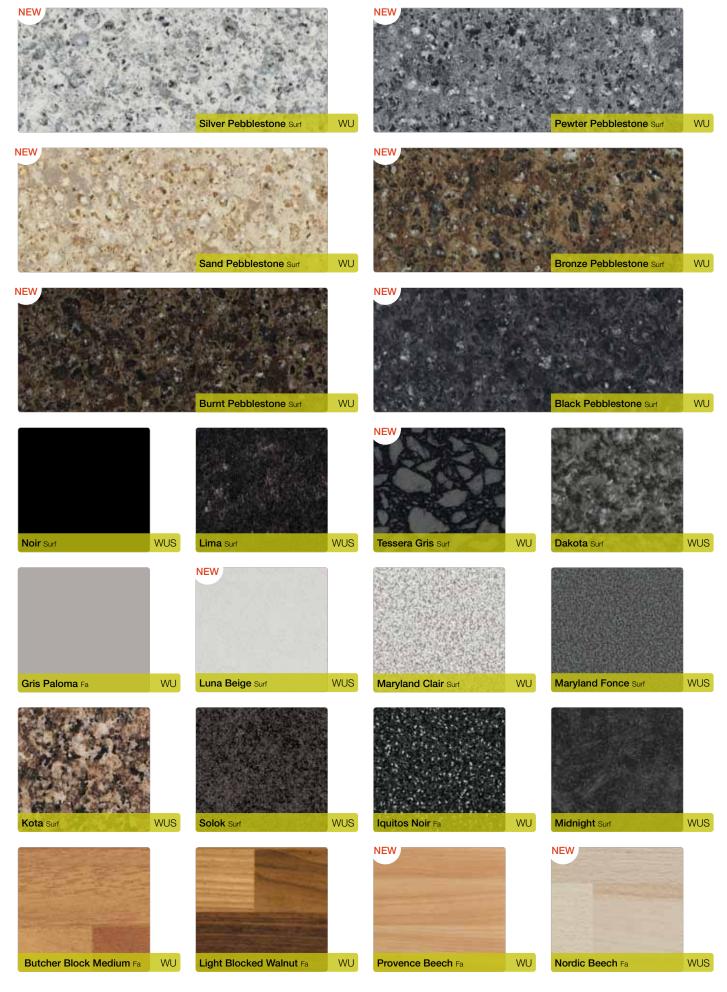

### new naturals

Our new Pebblestone collection guarantees easy living design.

Naturally elegant, they work in any kitchen setting, from traditional to contemporary.

The design palette will combine perfectly with plain coloured and woodgrain doors to make a longlasting style statement and a smart investment.

Pictured: Bronze Pebblestone worksurface and upstand with new Q3 profile in Surf texture.

Sand Pebblestone Surf

Pewter Pebblestone Surf

Bronze Pebblestone Surf

## great textures

Textures are a very personal choice and we have plenty to offer. There's our established favourites of HiGloss for elegant luxury and everyday staples of Fa and Surf.

New to the range is Ultramatt texture which beautifully enhances the woodgrain designs. It has both the look and feel of newly sanded wood being warm to the touch and non-reflective. Granit and Roche complement the stone designs with a subtle texture for added luxury.

### 

|               |         | a y 33                               | <u> </u>                         | B Complete colour<br>matched adhesive<br>matched adhesive | 3000 X 600 x 28mm<br>worksurface | 3000 x 900 x 28mm<br><b>breakfast bar</b> |            | 3000 X 600 x 38mm<br><b>worksurface</b> | 3000 X 900 × 38mm<br><b>breakfast bar</b> | 4100 X 600 × 38mm<br><b>worksurface</b> | 4100 X 665 x 38mm<br><b>breakfast bar</b> | 4100 X 900 x 38mm<br><b>breakfast bar</b> | 3000 × 600 × 8mm<br><b>midway panel</b> | 1500 x 1200 x 8mm<br><b>hob panel</b> | 3000 × 1200 × 8mm<br><b>full panel</b> | 3000 x 100 x 20mm |
|---------------|---------|--------------------------------------|----------------------------------|-----------------------------------------------------------|----------------------------------|-------------------------------------------|------------|-----------------------------------------|-------------------------------------------|-----------------------------------------|-------------------------------------------|-------------------------------------------|-----------------------------------------|---------------------------------------|----------------------------------------|-------------------|
|               | ref.    | décor                                | texture                          | adhesive colour                                           | 28mm                             | ı (Q12)                                   | profile    | 38mm                                    | 1                                         |                                         | •                                         |                                           | splash                                  | <ul> <li>backs</li> </ul>             |                                        | upstands          |
| Strass gloss  | S033    | Strass Noir<br>Strass Blanc          | metallic gloss                   | jet black                                                 |                                  |                                           | Q10<br>Q10 | •                                       | •                                         | •                                       | •                                         | •                                         | •                                       | •                                     |                                        | •                 |
| Quartz gloss  |         | Black Quartz                         | metallic gloss<br>metallic gloss | ice white                                                 |                                  |                                           | Q10<br>Q3  | •                                       | •                                         |                                         |                                           |                                           | •                                       |                                       |                                        | •                 |
| Qualiz gloss  | F074    | Sandstone Quartz                     | metallic gloss                   |                                                           |                                  |                                           | Q3         | •                                       | •                                         | •                                       | •                                         | •                                         | •                                       | •                                     |                                        |                   |
|               | F071    | Cinder Quartz                        | metallic gloss                   |                                                           |                                  |                                           | Q3         | •                                       | •                                         | •                                       | •                                         | •                                         | •                                       | •                                     |                                        | •                 |
|               | F072    | Ruby Quartz                          | metallic gloss                   |                                                           |                                  |                                           | Q3         | •                                       | •                                         | •                                       | •                                         | •                                         | •                                       | •                                     |                                        | •                 |
|               |         | Vanilla Quartz                       | metallic gloss                   |                                                           |                                  |                                           | Q3         | •                                       | •                                         | •                                       | •                                         | •                                         | •                                       | •                                     |                                        | •                 |
|               | F075    | White Quartz                         | metallic gloss                   | ice white                                                 |                                  |                                           | Q3         | •                                       | •                                         | •                                       | •                                         | •                                         | •                                       | •                                     |                                        | •                 |
| Ultramatt     | A017    | Antique Block Walnut                 | ultramatt                        | chestnut                                                  |                                  |                                           | Q3         | •                                       | •                                         | •                                       | •                                         | •                                         | •                                       | •                                     |                                        | •                 |
|               | B107    | Ebony Stripwood                      | ultramatt                        | chocolate                                                 |                                  |                                           | Q3         | •                                       | •                                         | •                                       | •                                         | •                                         | •                                       | •                                     |                                        | •                 |
|               |         | Natural Blocked Oak                  | ultramatt                        | oatmeal                                                   |                                  |                                           | Q3         | •                                       | •                                         | •                                       | •                                         | •                                         | •                                       | •                                     |                                        | •                 |
|               |         | Figured Wenge                        | ultramatt                        | chocolate                                                 |                                  |                                           | Q3         | •                                       | •                                         | •                                       | •                                         | •                                         | •                                       | •                                     |                                        | •                 |
|               |         | Olivewood                            | ultramatt                        | chestnut                                                  |                                  |                                           | Q3         | •                                       | •                                         | •                                       | •                                         | •                                         | •                                       | •                                     |                                        | •                 |
|               |         | Quebec Oak                           | ultramatt                        | fudge                                                     |                                  |                                           | Q3         | •                                       | •                                         | •                                       | •                                         | •                                         | •                                       | •                                     |                                        | •                 |
|               |         | Tobacco Oak                          | ultramatt                        | mushroom                                                  |                                  |                                           | Q3         | •                                       | •                                         | •                                       | •                                         | •                                         | •                                       | •                                     |                                        | •                 |
| Roche         |         | Natural Grey Stone                   | roche                            | pewter grey                                               |                                  |                                           | Q3         | •                                       | •                                         | •                                       | •                                         | •                                         | •                                       | •                                     |                                        | •                 |
|               | N005    |                                      | roche                            | jet black                                                 |                                  |                                           | Q3         | •                                       | •                                         | •                                       | •                                         | •                                         | •                                       | •                                     |                                        | •                 |
| <b>o</b> "    | S049    |                                      | roche                            | slate grey                                                |                                  |                                           | Q3         | •                                       | •                                         | •                                       | •                                         | •                                         | •                                       | •                                     |                                        | •                 |
| Granit        |         | Andorra Brown                        | granit                           | chocolate                                                 |                                  |                                           | Q3         | •                                       | •                                         | •                                       | •                                         | •                                         | •                                       | •                                     |                                        | •                 |
|               | F059    | Forged Black                         | granit                           | jet black                                                 |                                  |                                           | Q3         | •                                       | •                                         | •                                       | •                                         | •                                         | •                                       | •                                     |                                        | •                 |
|               |         | Mocca                                | granit                           | chocolate                                                 |                                  |                                           | Q3         | •                                       | •                                         |                                         | •                                         | •                                         | •                                       | •                                     |                                        | •                 |
| HiGloss       | N005    | Baltic Granite                       | granit                           | jet black<br>chocolate                                    |                                  |                                           | Q3<br>Q3   |                                         | •                                         | •                                       | •                                         | •                                         | •                                       | •                                     |                                        |                   |
| nicioss       | K002    |                                      | higloss<br>higloss               | fudge                                                     |                                  |                                           | Q3         | •                                       |                                           |                                         |                                           |                                           | •                                       |                                       |                                        |                   |
|               | L032    |                                      | higloss                          | jet black                                                 |                                  |                                           | Q3         |                                         | •                                         |                                         |                                           | •                                         | •                                       |                                       |                                        |                   |
|               |         | Midnight                             | higloss                          | jet black                                                 |                                  |                                           | Q3         | •                                       | •                                         | •                                       | •                                         | •                                         | •                                       | •                                     |                                        | •                 |
| Surf & Fa     |         | Aticos Gold                          | surf                             | ivory                                                     |                                  |                                           | Q3         | •                                       | •                                         | •                                       | •                                         | •                                         | •                                       | •                                     |                                        | •                 |
| oundra        |         | Aztec Granite                        | surf                             | chestnut                                                  |                                  |                                           | Q3         | •                                       | •                                         | •                                       | •                                         | •                                         | •                                       | •                                     |                                        | •                 |
|               |         | Baltic Granite                       | surf                             | chocolate                                                 |                                  |                                           | Q3         | •                                       | •                                         | •                                       | •                                         | •                                         | •                                       | •                                     |                                        | •                 |
|               |         | Beige Granite                        | surf                             | ash grey                                                  | •                                | •                                         | Q3         | •                                       | •                                         | •                                       | •                                         | •                                         | •                                       | •                                     |                                        | •                 |
|               |         | Black Pebblestone                    | surf                             | jet black                                                 |                                  |                                           | Q3         | •                                       | •                                         | •                                       | •                                         | •                                         |                                         |                                       |                                        | •                 |
|               |         | Blanc Megeve                         | surf                             | ice white                                                 | •                                | •                                         | Q3         | •                                       | •                                         | •                                       | •                                         | •                                         |                                         |                                       |                                        | •                 |
|               |         | Bronze Pebblestone                   | surf                             | chocolate                                                 |                                  |                                           | Q3         | •                                       | •                                         | •                                       | •                                         | •                                         |                                         |                                       |                                        | •                 |
|               | S103    | Burnt Pebblestone                    | surf                             | chocolate                                                 |                                  |                                           | Q3         | •                                       | •                                         | •                                       | •                                         | •                                         |                                         |                                       |                                        | •                 |
|               | B050    | Butcher Block Medium                 |                                  | toffee                                                    | •                                | •                                         | Q3         | •                                       | •                                         | •                                       | •                                         | •                                         |                                         |                                       |                                        | •                 |
|               |         | Dakota                               | surf                             | basalt grey                                               | •                                | •                                         | Q3         | •                                       | •                                         | •                                       | •                                         | •                                         | •                                       | •                                     |                                        | •                 |
|               | 149     | Gris Paloma                          | fa                               | silver grey                                               | •                                | •                                         | Q3         | •                                       | •                                         |                                         |                                           |                                           |                                         |                                       |                                        | •                 |
|               | 1010    | Iquitos Noir                         | fa                               | slate grey                                                |                                  |                                           | Q3         | •                                       | ٠                                         | •                                       | •                                         | ٠                                         |                                         |                                       |                                        | •                 |
|               | K002    | Kota                                 | surf                             | fudge                                                     | •                                | •                                         | Q3         | •                                       | •                                         | •                                       | •                                         | •                                         | •                                       | •                                     |                                        | •                 |
|               | L011    | Light Blocked Walnut                 | fa                               | toffee                                                    |                                  |                                           | Q3         | •                                       | •                                         | •                                       | •                                         | •                                         |                                         |                                       |                                        | •                 |
|               | L032    | Lima                                 | surf                             | jet black                                                 | •                                | •                                         | Q3         | •                                       | •                                         | •                                       | •                                         | •                                         | •                                       | •                                     |                                        | •                 |
|               | L016    | Luna Beige                           | surf                             | ivory                                                     | •                                | •                                         | Q3         | •                                       | •                                         | •                                       | •                                         | •                                         | •                                       | •                                     |                                        | •                 |
|               |         | Maryland Clair                       | surf                             | silver grey                                               | •                                | •                                         | Q3         | •                                       | •                                         |                                         |                                           |                                           |                                         |                                       |                                        | •                 |
|               |         | Maryland Fonce                       | surf                             | basalt grey                                               | •                                | •                                         | Q3         | •                                       | •                                         | •                                       | •                                         | •                                         | •                                       | •                                     |                                        | •                 |
|               |         | Midnight                             | surf                             | jet black                                                 | •                                | •                                         | Q3         | •                                       | •                                         | •                                       | •                                         | •                                         | •                                       | •                                     |                                        | •                 |
|               | N005    |                                      | surf                             | jet black                                                 |                                  |                                           | Q3         |                                         |                                           | •                                       | •                                         | •                                         | •                                       | •                                     |                                        | •                 |
|               |         | Nordic Beech                         | fa                               | vanilla                                                   | •                                | •                                         | Q3         | •                                       | •                                         | •                                       | •                                         | •                                         | •                                       | •                                     |                                        | •                 |
|               |         | Pewter Pebblestone<br>Provence Beech | surf<br>fa                       | basalt grey<br>toffee                                     | •                                | •                                         | Q3<br>Q3   | •                                       |                                           | •                                       | •                                         | •                                         |                                         |                                       |                                        | •                 |
|               |         | Sand Pebblestone                     | surf                             | oatmeal                                                   | -                                | •                                         | Q3<br>Q3   | •                                       |                                           |                                         |                                           | •                                         |                                         |                                       |                                        | •                 |
|               |         | Silver Pebblestone                   | surf                             | silver grey                                               |                                  |                                           | Q3         | •                                       | •                                         | •                                       | •                                         | •                                         |                                         |                                       |                                        | •                 |
|               |         | Solok                                | surf                             | slate grey                                                |                                  |                                           | Q3         | •                                       | •                                         | •                                       | •                                         | •                                         | •                                       | •                                     |                                        | •                 |
|               |         | Tessera Gris                         | surf                             | jet black                                                 |                                  |                                           | Q3         | •                                       | •                                         | •                                       | •                                         | •                                         |                                         |                                       |                                        | •                 |
| Splashbac     |         |                                      |                                  | ,50 5.001                                                 |                                  |                                           | ~~         |                                         |                                           |                                         |                                           |                                           |                                         |                                       |                                        |                   |
| Gloss         |         | Rococo Noir                          | frosted gloss                    | jet black                                                 |                                  |                                           |            |                                         |                                           |                                         |                                           |                                           |                                         |                                       | •                                      |                   |
|               |         | Champagne                            | higloss                          | fudge                                                     |                                  |                                           |            |                                         |                                           |                                         |                                           |                                           | •                                       | •                                     |                                        |                   |
|               |         | Graphite                             | higloss                          | basalt grey                                               |                                  |                                           |            |                                         |                                           |                                         |                                           |                                           | •                                       | •                                     |                                        |                   |
|               |         | Florida                              | higloss                          |                                                           |                                  |                                           |            |                                         |                                           |                                         |                                           |                                           | •                                       | •                                     |                                        |                   |
|               | P092    |                                      | higloss                          |                                                           |                                  |                                           |            |                                         |                                           |                                         |                                           |                                           | •                                       | •                                     |                                        |                   |
|               |         | Mulberry                             | higloss                          |                                                           |                                  |                                           |            |                                         |                                           |                                         |                                           |                                           | •                                       | •                                     |                                        |                   |
| Fa            |         | Blanc Megeve                         | higloss                          | ice white                                                 |                                  |                                           |            |                                         |                                           |                                         |                                           |                                           | •                                       | •                                     |                                        |                   |
|               | A088    | Aubergine                            | fa                               |                                                           |                                  |                                           |            |                                         |                                           |                                         |                                           |                                           | •                                       | •                                     |                                        |                   |
|               |         | Bluestone                            | fa                               |                                                           |                                  |                                           |            |                                         |                                           |                                         |                                           |                                           | •                                       | •                                     |                                        |                   |
|               | N002    |                                      | fa                               |                                                           |                                  |                                           |            |                                         |                                           |                                         |                                           |                                           | •                                       | •                                     |                                        |                   |
|               |         | Paprika                              | fa                               | •                                                         |                                  |                                           |            |                                         |                                           |                                         |                                           |                                           | •                                       | •                                     |                                        |                   |
| Linear        |         | Steel Grey                           | linear                           | slate grey                                                |                                  |                                           |            |                                         |                                           |                                         |                                           |                                           | •                                       | •                                     |                                        |                   |
|               |         | Blanc Megeve                         | linear                           | ice white                                                 |                                  |                                           |            |                                         |                                           |                                         |                                           |                                           | •                                       | •                                     |                                        |                   |
| Metal         |         | Brushed Aluminium                    | metal*                           | silver grey                                               |                                  |                                           |            |                                         |                                           |                                         |                                           |                                           | •                                       | •                                     |                                        | 1                 |
| All worksurfa | aces co | me with a full length edg            | ging strip and c                 | are leaflet.                                              |                                  |                                           | * Br       | rushed                                  | l Alum                                    | inium                                   | does                                      | not in                                    | corpo                                   | rate S                                | anitized                               | d® Actifresh      |