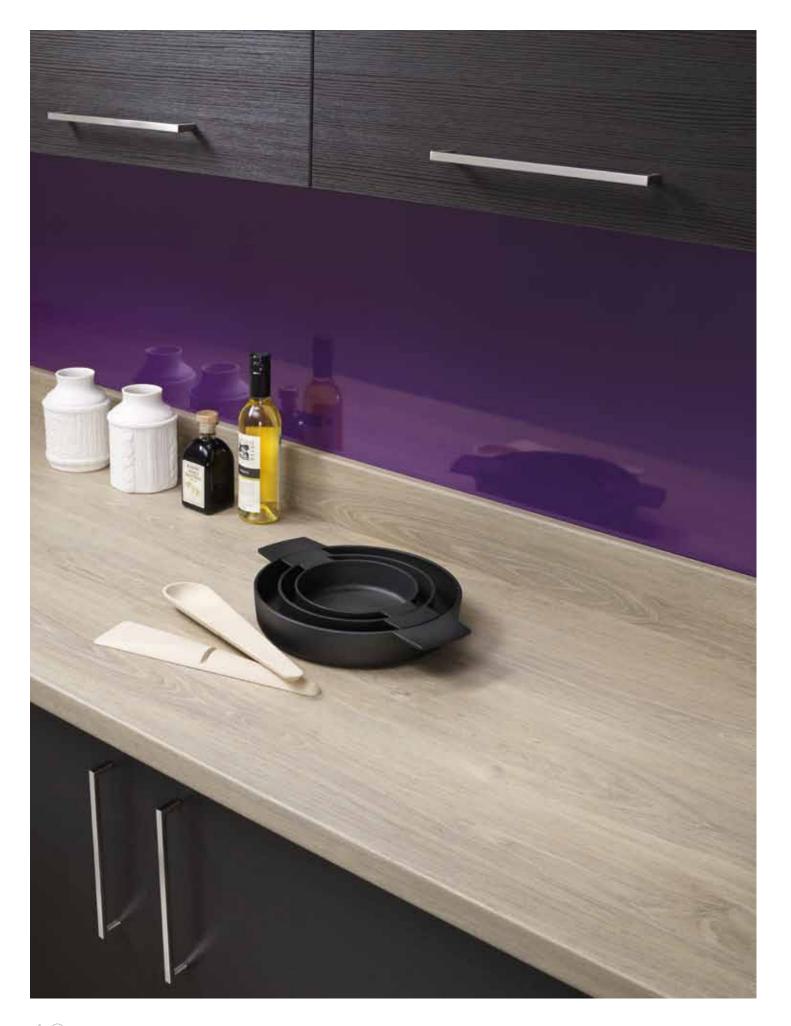

dths helps you reduce the waste of offcuts and saves you money.

Breakfast bars are a great asset to any kitchen. Odyssey offers them in 3m lengths which are easier to fit into more kitchen layouts. They're also more economical because, again, you're not paying for worktop offcuts that are wasted.

Breakfast bars make practical working areas for prepping and cooking, as well as sociable spaces for family and friends to gather round for a chat or a snack.

Pictured: Ebony Stripwood worksurface with new Q3 profile and upstand in Ultramatt texture.

4100 x 600 x 38mm worksurface

4100 x 665 x 38mm breakfast bar

4100 x 900 x 38mm breakfast bar

3000 x 600 x 38mm worksurface 3000 x 600 x 28mm worksurface

3000 x 900 x 38mm breakfast bar 3000 x 900 x 28mm breakfast bar

all shapes and sizes





Splashbacks are a great alternative to tiles. They're fast and easy to install and are very easy to keep clean.

reat colours

They provide a seamless, decorative area between the worksurface and wall cabinetry that's easy to maintain and hygienic. A simple wipe down and you're done.

We've expanded the range of plain colours to include fashionable new shades of Neon, Bluestone, Paprika and Aubergine. Or there are softer neutral colours with just a hint of pearlescence which look superb with woodgrains. Most worksurfaces are also available in a matching splashback design too.

So mix and match. The choice is entirely yours.

Pictured: Quebec Oak worksurface and upstand with new Q3 profile in Ultramatt and Mulberry splashback in HiGloss texture.



Aubergine Fa





# great detail

It's t