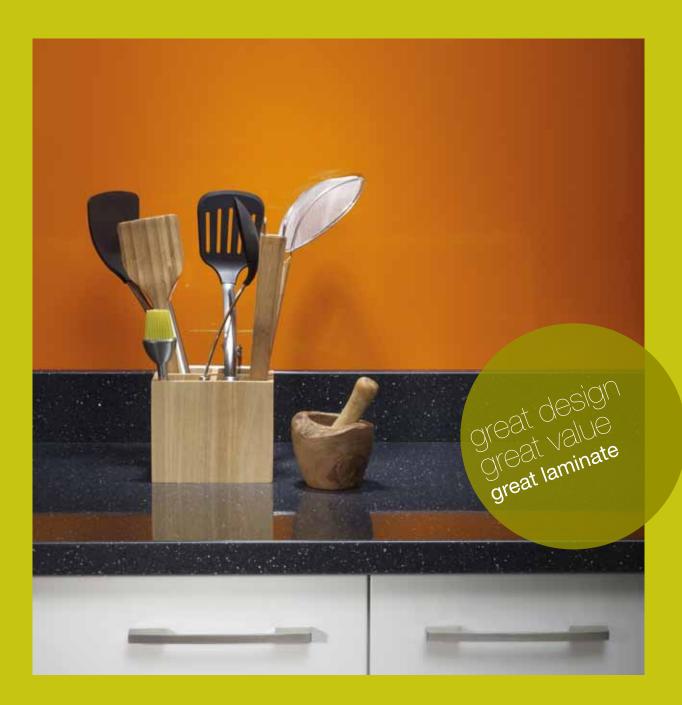

Pictured: Black Quartz worksurface and upstand with Lime splashback, all in HiGloss texture.