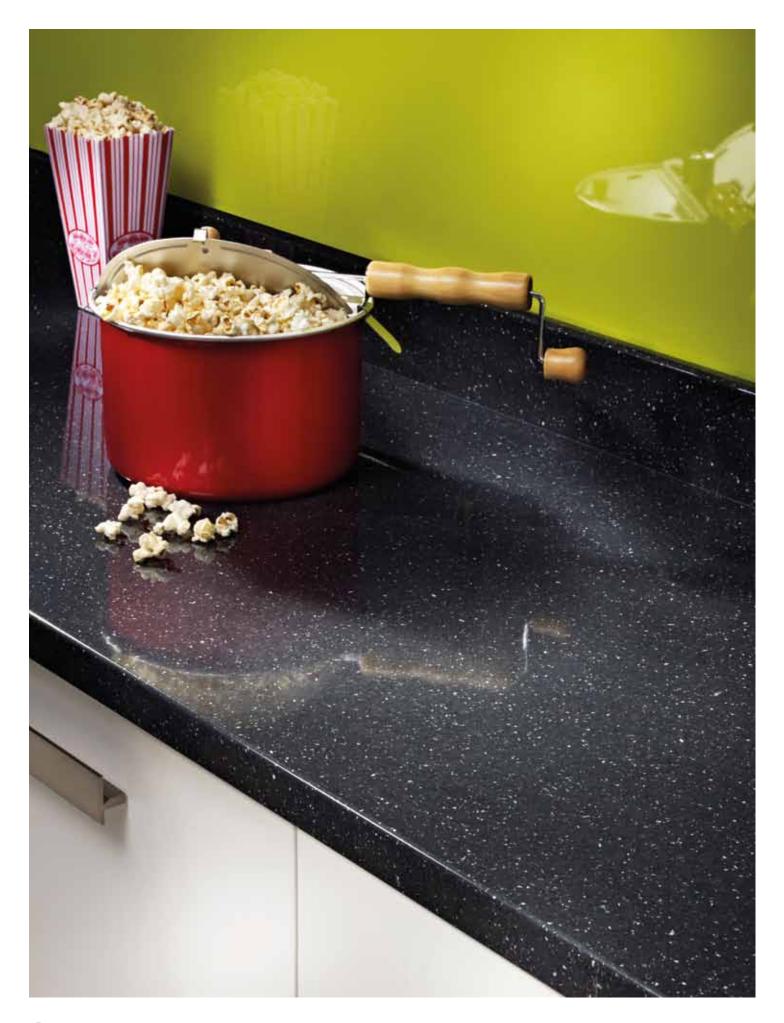

If you want luxury for less, then this is the perfect product for you.

Pictured: Black Quartz worksurface with new Q3 profile and splashback in HiGloss texture.

Woodgrains are always a popular choice and we have designs to suit traditional or contemporary style kitchens.