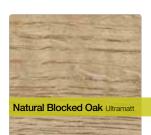

### Pictured: New Natural Blocked Oak worksurface and upstand with Q3 profile in Ultramatt texture.