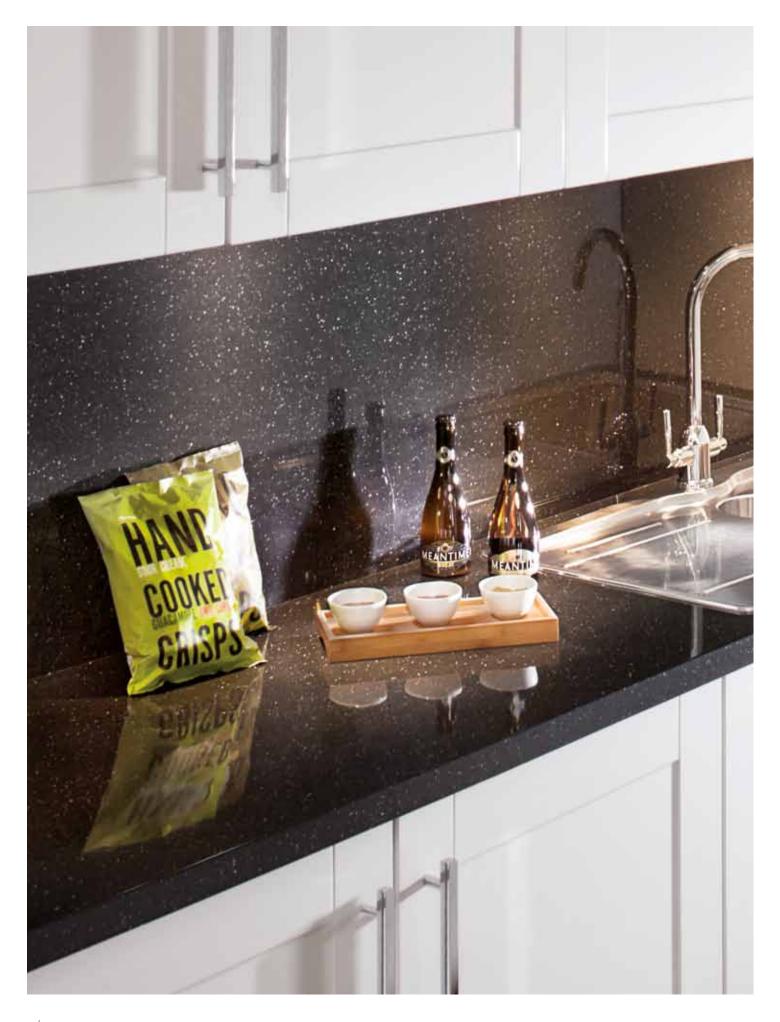

Odyssey textures are about high fashion, but never about high maintenance. All your laminate worksurface needs to keep it looking spick and span is a simple wipe down.

Pictured: Worksurface and upstand in Lima Surf and Graphite splashback in HiGloss texture.