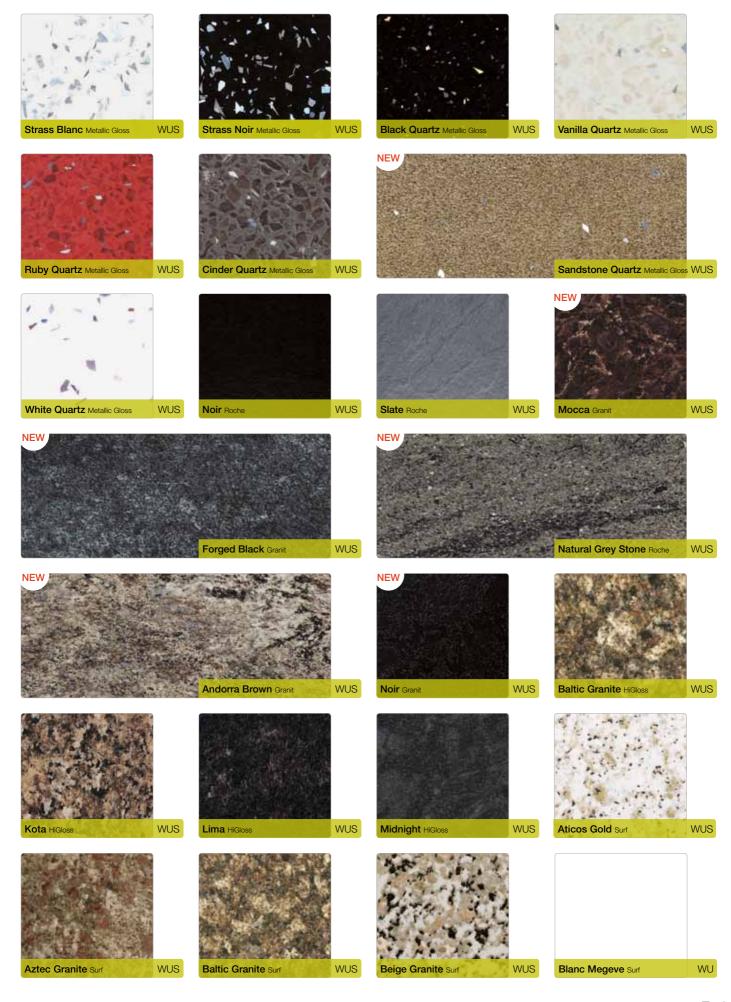

## great value

In Odyssey you will find all the right designs. We've shaped the range to offer all the popular favourites, together with the very latest trends.

Everyone loves the luxury of granite and stone and the Quartz collection offers exactly that. The eight beautiful colours flecked with metallic particles combine so well with a wide range of kitchen doors.

If you want luxury for less, then this is the perfect product for you.

Pictured: Black Quartz worksurface with new Q3 profile and splashback in HiGloss texture.

Woodgrains are always a popular choice and we have designs to suit traditional or contemporary style kitchens.

### 

|               |         | a y 33                               | <u> </u>                         | B Complete colour<br>matched adhesive<br>matched adhesive | 3000 X 600 x 28mm<br>worksurface | 3000 x 900 x 28mm<br><b>breakfast bar</b> |            | 3000 X 600 x 38mm<br><b>worksurface</b> | 3000 X 900 × 38mm<br><b>breakfast bar</b> | 4100 X 600 × 38mm<br><b>worksurface</b> | 4100 X 665 x 38mm<br><b>breakfast bar</b> | 4100 X 900 x 38mm<br><b>breakfast bar</b> | 3000 × 600 × 8mm<br><b>midway panel</b> | 1500 x 1200 x 8mm<br><b>hob panel</b> | 3000 × 1200 × 8mm<br><b>full panel</b> | 3000 x 100 x 20mm |
|---------------|---------|--------------------------------------|----------------------------------|-----------------------------------------------------------|----------------------------------|-------------------------------------------|------------|-----------------------------------------|-------------------------------------------|-----------------------------------------|-------------------------------------------|-------------------------------------------|-----------------------------------------|---------------------------------------|----------------------------------------|-------------------|
|               | ref.    | décor                                | texture                          | adhesive colour                                           | 28mm                             | ı (Q12)                                   | profile    | 38mm                                    | 1                                         |                                         | •                                         |                                           | splash                                  | <ul> <li>backs</li> </ul>             |                                        | upstands          |
| Strass gloss  | S033    | Strass Noir<br>Strass Blanc          | metallic gloss                   | jet black                                                 |                                  |                                           | Q10<br>Q10 | •                                       | •                                         | •                                       | •                                         | •                                         | •                                       | •                                     |                                        | •                 |
| Quartz gloss  |         | Black Quartz                         | metallic gloss<br>metallic gloss | ice white                                                 |                                  |                                           | Q10<br>Q3  | •                                       | •                                         |                                         |                                           |                                           | •                                       |                                       |                                        | •                 |
| Qualiz gloss  | F074    | Sandstone Quartz                     | metallic gloss                   |                                                           |                                  |                                           | Q3         | •                                       | •                                         | •                                       | •                                         | •                                         | •                                       | •                                     |                                        |                   |
|               | F071    | Cinder Quartz                        | metallic gloss                   |                                                           |                                  |                                           | Q3         | •                                       | •                                         | •                                       | •                                         | •                                         | •                                       | •                                     |                                        | •                 |
|               | F072    | Ruby Quartz                          | metallic gloss                   |                                                           |                                  |                                           | Q3         | •                                       | •                                         | •                                       | •                                         | •                                         | •                                       | •                                     |                                        | •                 |
|               |         | Vanilla Quartz                       | metallic gloss                   |                                                           |                                  |                                           | Q3         | •                                       | •                                         | •                                       | •                                         | •                                         | •                                       | •                                     |                                        | •                 |
|               | F075    | White Quartz                         | metallic gloss                   | ice white                                                 |                                  |                                           | Q3         | •                                       | •                                         | •                                       | •                                         | •                                         | •                                       | •                                     |                                        | •                 |
| Ultramatt     | A017    | Antique Block Walnut                 | ultramatt                        | chestnut                                                  |                                  |                                           | Q3         | •                                       | •                                         | •                                       | •                                         | •                                         | •                                       | •                                     |                                        | •                 |
|               | B107    | Ebony Stripwood                      | ultramatt                        | chocolate                                                 |                                  |                                           | Q3         | •                                       | •                                         | •                                       | •                                         | •                                         | •                                       | •                                     |                                        | •                 |
|               |         | Natural Blocked Oak                  | ultramatt                        | oatmeal                                                   |                                  |                                           | Q3         | •                                       | •                                         | •                                       | •                                         | •                                         | •                                       | •                                     |                                        | •                 |
|               |         | Figured Wenge                        | ultramatt                        | chocolate                                                 |                                  |                                           | Q3         | •                                       | •                                         | •                                       | •                                         | •                                         | •                                       | •                                     |                                        | •                 |
|               |         | Olivewood                            | ultramatt                        | chestnut                                                  |                                  |                                           | Q3         | •                                       | •                                         | •                                       | •                                         | •                                         | •                                       | •                                     |                                        | •                 |
|               |         | Quebec Oak                           | ultramatt                        | fudge                                                     |                                  |                                           | Q3         | •                                       | •                                         | •                                       | •                                         | •                                         | •                                       | •                                     |                                        | •                 |
|               |         | Tobacco Oak                          | ultramatt                        | mushroom                                                  |                                  |                                           | Q3         | •                                       | •                                         | •                                       | •                                         | •                                         | •                                       | •                                     |                                        | •                 |
| Roche         |         | Natural Grey Stone                   | roche                            | pewter grey                                               |                                  |                                           | Q3         | •                                       | •                                         | •                                       | •                                         | •                                         | •                                       | •                                     |                                        | •                 |
|               | N005    |                                      | roche                            | jet black                                                 |                                  |                                           | Q3         | •                                       | •                                         | •                                       | •                                         | •                                         | •                                       | •                                     |                                        | •                 |
| <b>o</b> "    | S049    |                                      | roche                            | slate grey                                                |                                  |                                           | Q3         | •                                       | •                                         | •                                       | •                                         | •                                         | •                                       | •                                     |                                        | •                 |
| Granit        |         | Andorra Brown                        | granit                           | chocolate                                                 |                                  |                                           | Q3         | •                                       | •                                         | •                                       | •                                         | •                                         | •                                       | •                                     |                                        | •                 |
|               | F059    | Forged Black                         | granit                           | jet black                                                 |                                  |                                           | Q3         | •                                       | •                                         | •                                       | •                                         | •                                         | •                                       | •                                     |                                        | •                 |
|               |         | Mocca                                | granit                           | chocolate                                                 |                                  |                                           | Q3         | •                                       | •                                         |                                         | •                                         | •                                         | •                                       | •                                     |                                        | •                 |
| HiGloss       | N005    | Baltic Granite                       | granit                           | jet black<br>chocolate                                    |                                  |                                           | Q3<br>Q3   |                                         | •                                         | •                                       | •                                         | •                                         | •                                       | •                                     |                                        |                   |
| nicioss       | K002    |                                      | higloss<br>higloss               | fudge                                                     |                                  |                                           | Q3         | •                                       |                                           |                                         |                                           |                                           | •                                       |                                       |                                        |                   |
|               | L032    |                                      | higloss                          | jet black                                                 |                                  |                                           | Q3         |                                         | •                                         |                                         |                                           | •                                         | •                                       |                                       |                                        |                   |
|               |         | Midnight                             | higloss                          | jet black                                                 |                                  |                                           | Q3         | •                                       | •                                         | •                                       | •                                         | •                                         | •                                       | •                                     |                                        | •                 |
| Surf & Fa     |         | Aticos Gold                          | surf                             | ivory                                                     |                                  |                                           | Q3         | •                                       | •                                         | •                                       | •                                         | •                                         | •                                       | •                                     |                                        | •                 |
| oundra        |         | Aztec Granite                        | surf                             | chestnut                                                  |                                  |                                           | Q3         | •                                       | •                                         | •                                       | •                                         | •                                         | •                                       | •                                     |                                        | •                 |
|               |         | Baltic Granite                       | surf                             | chocolate                                                 |                                  |                                           | Q3         | •                                       | •                                         | •                                       | •                                         | •                                         | •                                       | •                                     |                                        | •                 |
|               |         | Beige Granite                        | surf                             | ash grey                                                  | •                                | •                                         | Q3         | •                                       | •                                         | •                                       | •                                         | •                                         | •                                       | •                                     |                                        | •                 |
|               |         | Black Pebblestone                    | surf                             | jet black                                                 |                                  |                                           | Q3         | •                                       | •                                         | •                                       | •                                         | •                                         |                                         |                                       |                                        | •                 |
|               |         | Blanc Megeve                         | surf                             | ice white                                                 | •                                | •                                         | Q3         | •                                       | •                                         | •                                       | •                                         | •                                         |                                         |                                       |                                        | •                 |
|               |         | Bronze Pebblestone                   | surf                             | chocolate                                                 |                                  |                                           | Q3         | •                                       | •                                         | •                                       | •                                         | •                                         |                                         |                                       |                                        | •                 |
|               | S103    | Burnt Pebblestone                    | surf                             | chocolate                                                 |                                  |                                           | Q3         | •                                       | •                                         | •                                       | •                                         | •                                         |                                         |                                       |                                        | •                 |
|               | B050    | Butcher Block Medium                 |                                  | toffee                                                    | •                                | •                                         | Q3         | •                                       | •                                         | •                                       | •                                         | •                                         |                                         |                                       |                                        | •                 |
|               |         | Dakota                               | surf                             | basalt grey                                               | •                                | •                                         | Q3         | •                                       | •                                         | •                                       | •                                         | •                                         | •                                       | •                                     |                                        | •                 |
|               | 149     | Gris Paloma                          | fa                               | silver grey                                               | •                                | •                                         | Q3         | •                                       | •                                         |                                         |                                           |                                           |                                         |                                       |                                        | •                 |
|               | 1010    | Iquitos Noir                         | fa                               | slate grey                                                |                                  |                                           | Q3         | •                                       | ٠                                         | •                                       | •                                         | ٠                                         |                                         |                                       |                                        | •                 |
|               | K002    | Kota                                 | surf                             | fudge                                                     | •                                | •                                         | Q3         | •                                       | •                                         | •                                       | •                                         | •                                         | •                                       | •                                     |                                        | •                 |
|               | L011    | Light Blocked Walnut                 | fa                               | toffee                                                    |                                  |                                           | Q3         | •                                       | •                                         | •                                       | •                                         | •                                         |                                         |                                       |                                        | •                 |
|               | L032    | Lima                                 | surf                             | jet black                                                 | •                                | •                                         | Q3         | •                                       | •                                         | •                                       | •                                         | •                                         | •                                       | •                                     |                                        | •                 |
|               | L016    | Luna Beige                           | surf                             | ivory                                                     | •                                | •                                         | Q3         | •                                       | •                                         | •                                       | •                                         | •                                         | •                                       | •                                     |                                        | •                 |
|               |         | Maryland Clair                       | surf                             | silver grey                                               | •                                | •                                         | Q3         | •                                       | •                                         |                                         |                                           |                                           |                                         |                                       |                                        | •                 |
|               |         | Maryland Fonce                       | surf                             | basalt grey                                               | •                                | •                                         | Q3         | •                                       | •                                         | •                                       | •                                         | •                                         | •                                       | •                                     |                                        | •                 |
|               |         | Midnight                             | surf                             | jet black                                                 | •                                | •                                         | Q3         | •                                       | •                                         | •                                       | •                                         | •                                         | •                                       | •                                     |                                        | •                 |
|               | N005    |                                      | surf                             | jet black                                                 |                                  |                                           | Q3         |                                         |                                           | •                                       | •                                         | •                                         | •                                       | •                                     |                                        | •                 |
|               |         | Nordic Beech                         | fa                               | vanilla                                                   | •                                | •                                         | Q3         | •                                       | •                                         | •                                       | •                                         | •                                         | •                                       | •                                     |                                        | •                 |
|               |         | Pewter Pebblestone<br>Provence Beech | surf<br>fa                       | basalt grey<br>toffee                                     | •                                | •                                         | Q3<br>Q3   | •                                       |                                           | •                                       | •                                         | •                                         |                                         |                                       |                                        | •                 |
|               |         | Sand Pebblestone                     | surf                             | oatmeal                                                   | -                                | •                                         | Q3<br>Q3   | •                                       |                                           |                                         |                                           | •                                         |                                         |                                       |                                        | •                 |
|               |         | Silver Pebblestone                   | surf                             | silver grey                                               |                                  |                                           | Q3         | •                                       | •                                         | •                                       | •                                         | •                                         |                                         |                                       |                                        | •                 |
|               |         | Solok                                | surf                             | slate grey                                                |                                  |                                           | Q3         | •                                       | •                                         | •                                       | •                                         | •                                         | •                                       | •                                     |                                        | •                 |
|               |         | Tessera Gris                         | surf                             | jet black                                                 |                                  |                                           | Q3         | •                                       | •                                         | •                                       | •                                         | •                                         |                                         |                                       |                                        | •                 |
| Splashbac     |         |                                      |                                  | ,50 5.001                                                 |                                  |                                           | ~~         |                                         |                                           |                                         |                                           |                                           |                                         |                                       |                                        |                   |
| Gloss         |         | Rococo Noir                          | frosted gloss                    | jet black                                                 |                                  |                                           |            |                                         |                                           |                                         |                                           |                                           |                                         |                                       | •                                      |                   |
|               |         | Champagne                            | higloss                          | fudge                                                     |                                  |                                           |            |                                         |                                           |                                         |                                           |                                           | •                                       | •                                     |                                        |                   |
|               |         | Graphite                             | higloss                          | basalt grey                                               |                                  |                                           |            |                                         |                                           |                                         |                                           |                                           | •                                       | •                                     |                                        |                   |
|               |         | Florida                              | higloss                          |                                                           |                                  |                                           |            |                                         |                                           |                                         |                                           |                                           | •                                       | •                                     |                                        |                   |
|               | P092    |                                      | higloss                          |                                                           |                                  |                                           |            |                                         |                                           |                                         |                                           |                                           | •                                       | •                                     |                                        |                   |
|               |         | Mulberry                             | higloss                          |                                                           |                                  |                                           |            |                                         |                                           |                                         |                                           |                                           | •                                       | •                                     |                                        |                   |
| Fa            |         | Blanc Megeve                         | higloss                          | ice white                                                 |                                  |                                           |            |                                         |                                           |                                         |                                           |                                           | •                                       | •                                     |                                        |                   |
|               | A088    | Aubergine                            | fa                               |                                                           |                                  |                                           |            |                                         |                                           |                                         |                                           |                                           | •                                       | •                                     |                                        |                   |
|               |         | Bluestone                            | fa                               |                                                           |                                  |                                           |            |                                         |                                           |                                         |                                           |                                           | •                                       | •                                     |                                        |                   |
|               | N002    |                                      | fa                               |                                                           |                                  |                                           |            |                                         |                                           |                                         |                                           |                                           | •                                       | •                                     |                                        |                   |
|               |         | Paprika                              | fa                               | •                                                         |                                  |                                           |            |                                         |                                           |                                         |                                           |                                           | •                                       | •                                     |                                        |                   |
| Linear        |         | Steel Grey                           | linear                           | slate grey                                                |                                  |                                           |            |                                         |                                           |                                         |                                           |                                           | •                                       | •                                     |                                        |                   |
|               |         | Blanc Megeve                         | linear                           | ice white                                                 |                                  |                                           |            |                                         |                                           |                                         |                                           |                                           | •                                       | •                                     |                                        |                   |
| Metal         |         | Brushed Aluminium                    | metal*                           | silver grey                                               |                                  |                                           |            |                                         |                                           |                                         |                                           |                                           | •                                       | •                                     |                                        | 1                 |
| All worksurfa | aces co | me with a full length edg            | ging strip and c                 | are leaflet.                                              |                                  |                                           | * Br       | rushed                                  | l Alum                                    | inium                                   | does                                      | not in                                    | corpo                                   | rate S                                | anitized                               | d® Actifresh      |