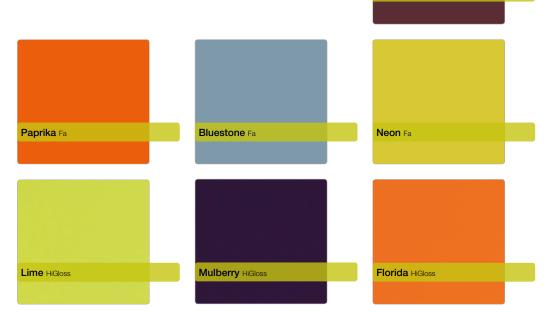

We've expanded the range of plain colours to include fashionable new shades of Neon, Bluestone, Paprika and Aubergine. Or there are softer neutral colours with just a hint of pearlescence which look superb with woodgrains. Most worksurfaces are also available in a matching splashback design too.

So mix and match. The choice is entirely yours.

Pictured: Quebec Oak worksurface and upstand with new Q3 profile in Ultramatt and Mulberry splashback in HiGloss texture.

Aubergine Fa